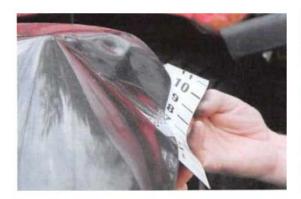

The Saturn apparently had been moved over the years from its location out in the far field as shown in the photograph below to a location adjacent to a storage bin. As shown in the photographs below, there is cross transfer of evidence pertaining to a dirt imprint on the passenger's front tire. The cross transfer would have developed when the Saturn was at rest in the field over an extended period of time before being moved. Simply moving the Saturn, now developed further damage to the front bumper which was evident.

Passibly 2007 photographs based on computer file property

May 1, 2010 during vehicle inspection

On examination of the Saturn in 2010, the general vehicle was in poor condition exclusive of the damage sustained as a result of a collision. It appeared to be in a far better state back in 2007 as shown in photographs. The deterioration would more likely than not be a result of weather over the years and/or moving the vehicle throughout the back field of the NHSP barracks. The Saturn was not in a secured, sheltered environment. The vehicle had passed a yearly safety inspection evident by an inspection sticker affixed to the front windshield, expiring in October 2004 and had