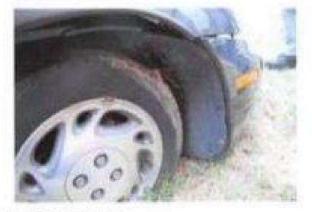

The Saturn apparently had been moved over the years from its location out in the far field as shown in the photograph below to a location adjacent to a storage bin. As shown in the photographs below, there is cross transfer of evidence pertaining to a dirt imprint on the passenger's front tire. The cross transfer would have developed when the Saturn was at rest in the field over an extended period of time before being moved. Simply moving the Saturn, now developed further damage to the front bumper which was evident.