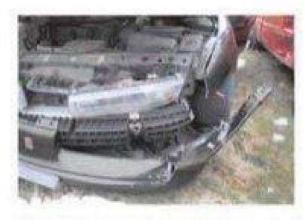

The Saturn apparently had been moved over the years from its location out in the far field as shown in the photograph below to a location adjacent to a storage bin. As shown in the photographs below, there is cross transfer of evidence pertaining to a dirt imprint on the passenger's front tire. The cross transfer would have developed when the Saturn was at rest in the field over an extended period of time before being moved. Simply moving the Saturn, now developed further damage to the front bumper which was evident.

# Front Bumper

As depicted in photographs dating back to = 2007, the front bumper is observed still in place as it relates to the damage it had originally obtained. However, during our inspection, the front bumper cover was displaced with the driver's side portion in contact with the ground. The inner 'honeycomb' core was also now exposed. It was apparent that someone or something had disrupted and/or removed the center fasteners of the outer bumper skin; exposing the inner core. It is unknown as to when and or how this action occurred.