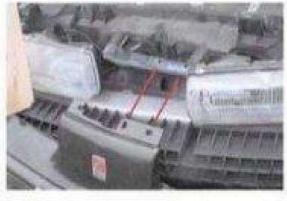

# Front Bumper

As depicted in photographs dating back to = 2007, the front bumper is observed still in place as it relates to the damage it had originally obtained. However, during our inspection, the front bumper cover was displaced with the driver's side portion in contact with the ground. The inner 'honeycomb' core was also now exposed. It was apparent that someone or something had disrupted and/or removed the center fasteners of the outer bumper skin; exposing the inner core. It is unknown as to when and or how this action occurred.