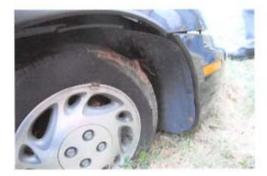

The Saturn apparently had been moved over the years from its location out in the far field as shown in the photograph below to a location adjacent to a storage bin. As shown in the photographs below, there is cross transfer of evidence pertaining to a dirt imprint on the passenger's front tire. The cross transfer would have developed when the Saturn was at rest in the field over an extended period of time before being moved. Simply moving the Saturn, now developed further damage to the front bumper which was evident.

Passibly 2007 photographs based on computer file property

May 1, 2010 during vehicle inspection

On examination of the Saturn in 2010, the general vehicle was in poor condition exclusive of the damage sustained as a result of a collision. It appeared to be in a far better state back in 2007 as shown in photographs. The deterioration would more likely than not be a result of weather over the years and/or moving the vehicle throughout the back field of the NHSP barracks. The Saturn was not in a secured, sheltered environment. The vehicle had passed a yearly safety inspection evident by an inspection sticker affixed to the front windshield, expiring in October 2004 and had