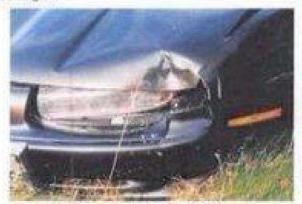

The Saturn apparently had been moved over the years from its location out in the far field as shown in the photograph below to a location adjacent to a storage bin. As shown in the photographs below, there is cross transfer of evidence pertaining to a dirt imprint on the passenger's front tire. The cross transfer would have developed when the Saturn was at rest in the field over an extended period of time before being moved. Simply moving the Saturn, now developed further damage to the front bumper which was evident.

Passibly 2007 photographs based on computer file property

May 1, 2010 during vehicle inspection

On examination of the Saturn in 2010, the general vehicle was in poor condition exclusive of the damage sustained as a result of a collision. It appeared to be in a far better state back in 2007 as shown in photographs. The deterioration would more likely than not be a result of weather over the years and/or moving the vehicle throughout the back field of the NHSP barracks. The Saturn was not in a secured, sheltered environment. The vehicle had passed a yearly safety inspection evident by an inspection sticker affixed to the front windshield, expiring in October 2004 and had