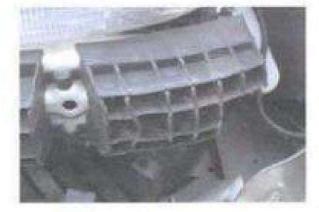

#### Vehicle Examination

## Mitsubishi Mirage

The 1996 Saturn S-Series bearing Massachusetts registration 115NDG was listed as MV #1 in the primary police report; hereinafter referred to as MV #1 or the Saturn. On May 1, 2010, at approximately 9 am, this analyst arrived at the NHSP 'F-troop barracks located at 549 Route 302 in Twin Mountain, NH. At that location, I met with Atty. Erica Gesing of Gallant & Ervin, LLC, Chelmsford, Massachusetts and NHSP trooper Russell Hubbard. Trooper Hubbard produced the keys to the vehicle on request. However the initial police report indicated the doors were locked.

Hubbard also indicated he did not know a lot about the case and did not offer any information. When asked if the vehicle had been moved from one location in the back field to another based on the evidence we had observed, he indicated he did not know. A decal labeled 'Impounded' was also located in the Saturn which depicted a date of June 21, 2004. This collision occurred in February 2004.

The Saturn apparently had been moved over the years from its location out in the far field as shown in the photograph below to a location adjacent to a storage bin. As shown in the photographs below, there is cross transfer of evidence pertaining to a dirt imprint on the passenger's front tire. The cross transfer would have developed when the Saturn was at rest in the field over an extended period of time before being moved. Simply moving the Saturn, now developed further damage to the front bumper which was evident.

Passibly 2007 photographs based on computer file property

May 1, 2010 during vehicle inspection

On examination of the Saturn in 2010, the general vehicle was in poor condition exclusive of the damage sustained as a result of a collision. It appeared to be in a far better state back in 2007 as shown in photographs. The deterioration would more likely than not be a result of weather over the years and/or moving the vehicle throughout the back field of the NHSP barracks. The Saturn was not in a secured, sheltered environment. The vehicle had passed a yearly safety inspection evident by an inspection sticker affixed to the front windshield, expiring in October 2004 and had