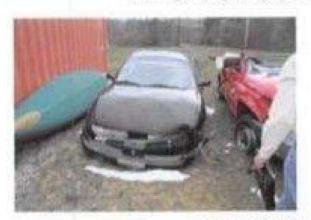

The Saturn apparently had been moved over the years from its location out in the far field as shown in the photograph below to a location adjacent to a storage bin. As shown in the photographs below, there is cross transfer of evidence pertaining to a dirt imprint on the passenger's front tire. The cross transfer would have developed when the Saturn was at rest in the field over an extended period of time before being moved. Simply moving the Saturn, now developed further damage to the front bumper which was evident.

Passibly 2007 photographs based on computer file property

May 1, 2010 during vehicle inspection

On examination of the Saturn in 2010, the general vehicle was in poor condition exclusive of the damage sustained as a result of a collision. It appeared to be in a far better state back in 2007 as shown in photographs. The deterioration would more likely than not be a result of weather over the years and/or moving the vehicle throughout the back field of the NHSP barracks. The Saturn was not in a secured, sheltered environment. The vehicle had passed a yearly safety inspection evident by an inspection sticker affixed to the front windshield, expiring in October 2004 and had