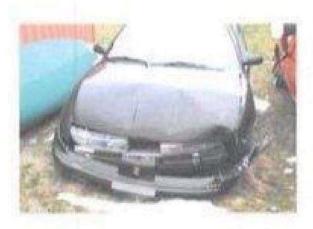

The Saturn apparently had been moved over the years from its location out in the far field as shown in the photograph below to a location adjacent to a storage bin. As shown in the photographs below, there is cross transfer of evidence pertaining to a dirt imprint on the passenger's front tire. The cross transfer would have developed when the Saturn was at rest in the field over an extended period of time before being moved. Simply moving the Saturn, now developed further damage to the front bumper which was evident.

Passibly 2007 photographs based on computer file property

May 1, 2010 during vehicle inspection

On examination of the Saturn in 2010, the general vehicle was in poor condition exclusive of the damage sustained as a result of a collision. It appeared to be in a far better state back in 2007 as shown in photographs. The deterioration would more likely than not be a result of weather over the years and/or moving the vehicle throughout the back field of the NHSP barracks. The Saturn was not in a secured, sheltered environment. The vehicle had passed a yearly safety inspection evident by an inspection sticker affixed to the front windshield, expiring in October 2004 and had