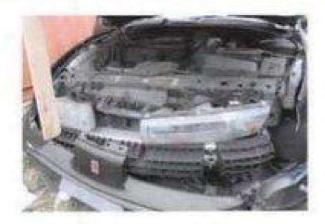

The Saturn apparently had been moved over the years from its location out in the far field as shown in the photograph below to a location adjacent to a storage bin. As shown in the photographs below, there is cross transfer of evidence pertaining to a dirt imprint on the passenger's front tire. The cross transfer would have developed when the Saturn was at rest in the field over an extended period of time before being moved. Simply moving the Saturn, now developed further damage to the front bumper which was evident.

Passibly 2007 photographs based on computer file property

May 1, 2010 during vehicle inspection

On examination of the Saturn in 2010, the general vehicle was in poor condition exclusive of the damage sustained as a result of a collision. It appeared to be in a far better state back in 2007 as shown in photographs. The deterioration would more likely than not be a result of weather over the years and/or moving the vehicle throughout the back field of the NHSP barracks. The Saturn was not in a secured, sheltered environment. The vehicle had passed a yearly safety inspection evident by an inspection sticker affixed to the front windshield, expiring in October 2004 and had

# Front Bumper

As depicted in photographs dating back to = 2007, the front bumper is observed still in place as it relates to the damage it had originally obtained. However, during our inspection, the front bumper cover was displaced with the driver's side portion in contact with the ground. The inner 'honeycomb' core was also now exposed. It was apparent that someone or something had disrupted and/or removed the center fasteners of the outer bumper skin; exposing the inner core. It is unknown as to when and or how this action occurred.