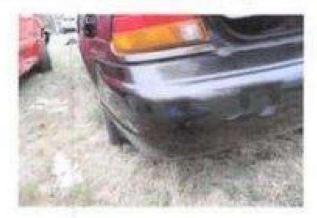

The Saturn apparently had been moved over the years from its location out in the far field as shown in the photograph below to a location adjacent to a storage bin. As shown in the photographs below, there is cross transfer of evidence pertaining to a dirt imprint on the passenger's front tire. The cross transfer would have developed when the Saturn was at rest in the field over an extended period of time before being moved. Simply moving the Saturn, now developed further damage to the front bumper which was evident.

Passibly 2007 photographs based on computer file property

May 1, 2010 during vehicle inspection

On examination of the Saturn in 2010, the general vehicle was in poor condition exclusive of the damage sustained as a result of a collision. It appeared to be in a far better state back in 2007 as shown in photographs. The deterioration would more likely than not be a result of weather over the years and/or moving the vehicle throughout the back field of the NHSP barracks. The Saturn was not in a secured, sheltered environment. The vehicle had passed a yearly safety inspection evident by an inspection sticker affixed to the front windshield, expiring in October 2004 and had

# Front Bumper

As depicted in photographs dating back to = 2007, the front bumper is observed still in place as it relates to the damage it had originally obtained. However, during our inspection, the front bumper cover was displaced with the driver's side portion in contact with the ground. The inner 'honeycomb' core was also now exposed. It was apparent that someone or something had disrupted and/or removed the center fasteners of the outer bumper skin; exposing the inner core. It is unknown as to when and or how this action occurred.