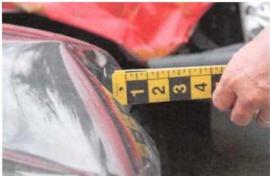

The Saturn apparently had been moved over the years from its location out in the far field as shown in the photograph below to a location adjacent to a storage bin. As shown in the photographs below, there is cross transfer of evidence pertaining to a dirt imprint on the passenger's front tire. The cross transfer would have developed when the Saturn was at rest in the field over an extended period of time before being moved. Simply moving the Saturn, now developed further damage to the front bumper which was evident.

Passibly 2007 photographs based on computer file property

May 1, 2010 during vehicle inspection

On examination of the Saturn in 2010, the general vehicle was in poor condition exclusive of the damage sustained as a result of a collision. It appeared to be in a far better state back in 2007 as shown in photographs. The deterioration would more likely than not be a result of weather over the years and/or moving the vehicle throughout the back field of the NHSP barracks. The Saturn was not in a secured, sheltered environment. The vehicle had passed a yearly safety inspection evident by an inspection sticker affixed to the front windshield, expiring in October 2004 and had