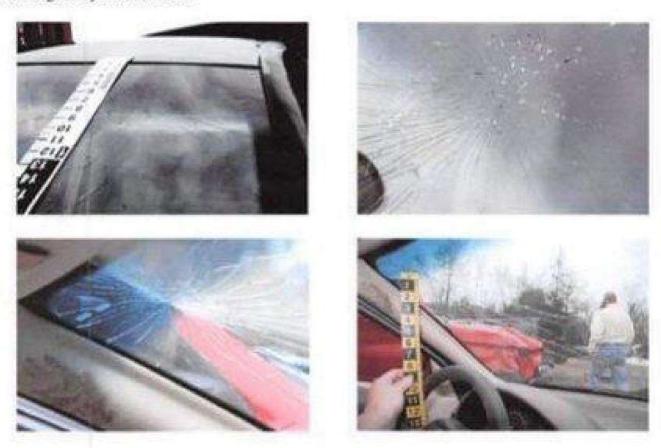

Local Haverhill Police officer, Sgt. Cecil Smith was dispatched to this accident. When Sgt. Cecil Smith arrived on-scene, he found that the car doors were locked and the female operator could not be located. This single vehicle accident involved a 1996 Saturn, color black, four door, bearing a Massachusetts license plate. The vehicle was registered to Maura Murray's father, Frederick Murray of Weymouth, Massachusetts. Sgt. Cecil Smith made several observations that led him to believe that the driver may have been consuming alcohol at the time of the accident. As part of his investigation that night, Sgt. Cecil Smith took seven photographs related to this single vehicle accident.

- (5)-(11) Photographs taken by Officer Cecil Smith on February 9, 2004.
- (12) Photographs of Murray's car while in the custody of Mike Lavoie, who towed Murray's car from the crash location.
  - (16) Audio (or a transcript of the audio) of a call to police dispatch that reported a "man ... smoking a cigarette."

- (17) Audio (or a transcript of the audio) of a call from a police dispatcher to the Atwood residence and Barbara Atwood.
- (18) All phone records of Bill Rausch obtained by NH.
- (19) All phone records of Maura Murray obtained by NH.
- (22) A copy of the inventory of the car Maura Murray had been driving on the night of her disappearance.
- (24) A copy of an "incident report" written by Officer Cecil Smith.