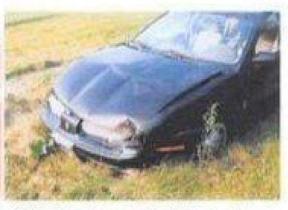

The Saturn apparently had been moved over the years from its location out in the far field as shown in the photograph below to a location adjacent to a storage bin. As shown in the photographs below, there is cross transfer of evidence pertaining to a dirt imprint on the passenger's front tire. The cross transfer would have developed when the Saturn was at rest in the field over an extended period of time before being moved. Simply moving the Saturn, now developed further damage to the front bumper which was evident.

Passibly 2007 photographs based on computer file property

May 1, 2010 during vehicle inspection

On examination of the Saturn in 2010, the general vehicle was in poor condition exclusive of the damage sustained as a result of a collision. It appeared to be in a far better state back in 2007 as shown in photographs. The deterioration would more likely than not be a result of weather over the years and/or moving the vehicle throughout the back field of the NHSP barracks. The Saturn was not in a secured, sheltered environment. The vehicle had passed a yearly safety inspection evident by an inspection sticker affixed to the front windshield, expiring in October 2004 and had