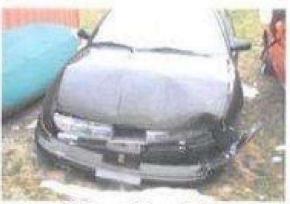

Passibly 2007 photographs based on computer file property

May 1, 2010 during vehicle inspection

On examination of the Saturn in 2010, the general vehicle was in poor condition exclusive of the damage sustained as a result of a collision. It appeared to be in a far better state back in 2007 as shown in photographs. The deterioration would more likely than not be a result of weather over the years and/or moving the vehicle throughout the back field of the NHSP barracks. The Saturn was not in a secured, sheltered environment. The vehicle had passed a yearly safety inspection evident by an inspection sticker affixed to the front windshield, expiring in October 2004 and had

accumulated 152,046 miles as per its odometer. There was no indication of any fixed foreign material or objects within the vehicle that would interfere with the operation and/or the forward or lateral visual observations from the operator.