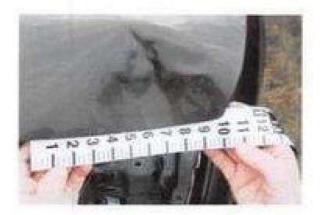

The Saturn apparently had been moved over the years from its location out in the far field as shown in the photograph below to a location adjacent to a storage bin. As shown in the photographs below, there is cross transfer of evidence pertaining to a dirt imprint on the passenger's front tire. The cross transfer would have developed when the Saturn was at rest in the field over an extended period of time before being moved. Simply moving the Saturn, now developed further damage to the front bumper which was evident.